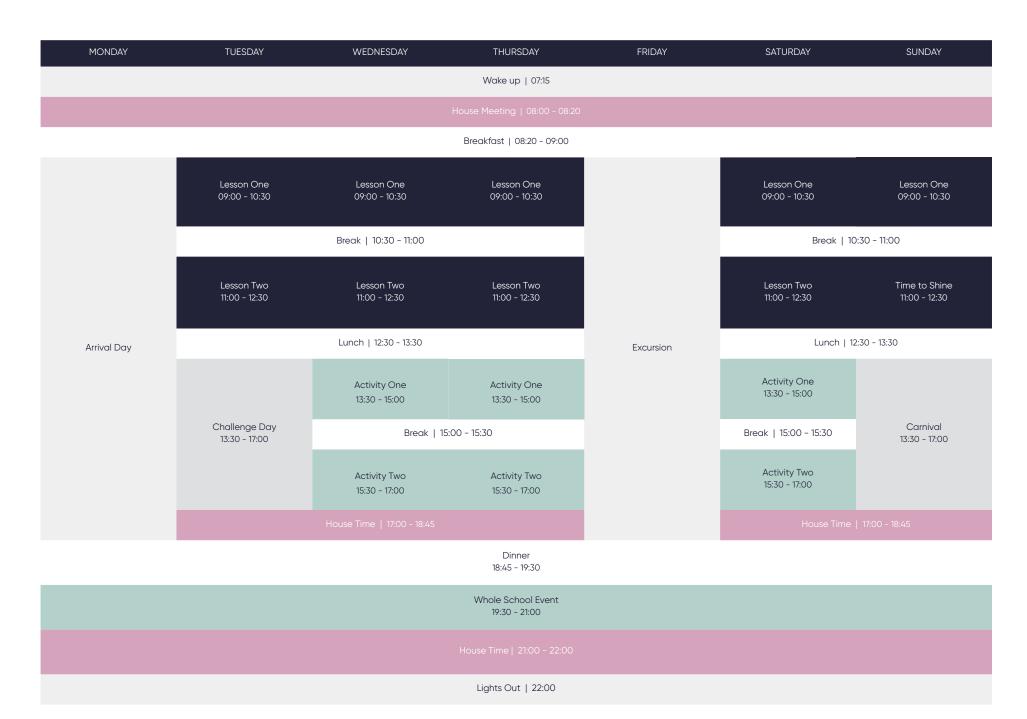

| MONDAY    | TUESDAY                           | WEDNESDAY                     | THURSDAY                            | FRIDAY    | SATURDAY                      | SUNDAY                         |
|-----------|-----------------------------------|-------------------------------|-------------------------------------|-----------|-------------------------------|--------------------------------|
|           |                                   |                               | Wake up   07:15                     |           |                               |                                |
|           |                                   |                               | House Meeting   08:00 - 08:20       |           |                               |                                |
|           |                                   |                               | Breakfast   08:20 - 09:00           |           |                               |                                |
| Excursion | Ultimate Varsity<br>09:00 - 12:30 | Activity One<br>09:00 - 10:30 | Activity One<br>09:00 - 10:30       |           | Activity One<br>09:00 - 10:30 |                                |
|           |                                   | Break   10:30 - 11:00         |                                     |           | Break   10:30 - 11:00         | Fete Day<br>09:00 - 12:30      |
|           |                                   | Activity Two<br>11:00 - 12:30 | Activity Two<br>11:00 - 12:30       |           | Activity Two<br>11:00 - 12:30 |                                |
|           | Lunch   12:30 - 13:30             |                               |                                     |           | Lunch   12:30 - 13:30         |                                |
|           | Lesson One<br>13:30 - 15:00       | Lesson One<br>13:30 - 15:00   | Lesson One<br>13:30 - 15:00         | Excursion | Lesson One<br>13:30 - 15:00   | Lesson One<br>13:30 - 15:00    |
|           | Break   15:00 - 15:30             |                               |                                     |           | Break   15:00 - 15:30         |                                |
|           | Lesson Two<br>15:30 - 17:00       | Lesson Two<br>15:30 - 17:00   | Lesson Two<br>15:30 - 17:00         |           | Lesson Two<br>15:30 - 17:00   | Time to Shine<br>15:30 - 17:00 |
|           | House Time   17:00 - 18:45        |                               |                                     |           | House Time                    | 17:00 - 18:45                  |
|           |                                   |                               | Dinner<br>18:45 - 19:30             |           |                               |                                |
|           |                                   |                               | Whole School Event<br>19:30 - 21:00 |           |                               |                                |
|           |                                   |                               |                                     |           |                               |                                |
|           |                                   |                               | Lights Out   22:00                  |           |                               |                                |